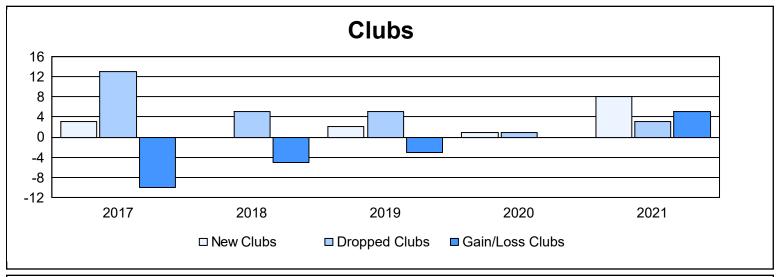

District 321A1 As of June 2021 Cumulative

| Year      | New<br>Clubs | Dropped<br>Clubs | Gain/<br>Loss<br>Clubs | New<br>Members | Charter<br>Members | Reinstate<br>Members | Transfer<br>Members | Total<br>Member<br>Added | Total<br>Members<br>Dropped | Gain/<br>Loss<br>Members |
|-----------|--------------|------------------|------------------------|----------------|--------------------|----------------------|---------------------|--------------------------|-----------------------------|--------------------------|
| 2016-2017 | 3            | 13               | -10                    | 244            | 122                | 193                  | 3                   | 562                      | 876                         | -314                     |
| 2017-2018 | 0            | 5                | -5                     | 283            | 5                  | 23                   | 6                   | 317                      | 312                         | 5                        |
| 2018-2019 | 2            | 5                | -3                     | 123            | 41                 | 14                   | 7                   | 185                      | 410                         | -225                     |
| 2019-2020 | 1            | 1                | 0                      | 70             | 47                 | 18                   | 3                   | 138                      | 284                         | -146                     |
| 2020-2021 | 8            | 3                | 5                      | 104            | 205                | 13                   | 3                   | 325                      | 314                         | 11                       |
| Average   | 3            | 5                | -3                     | 165            | 84                 | 52                   | 4                   | 305                      | 439                         | -134                     |